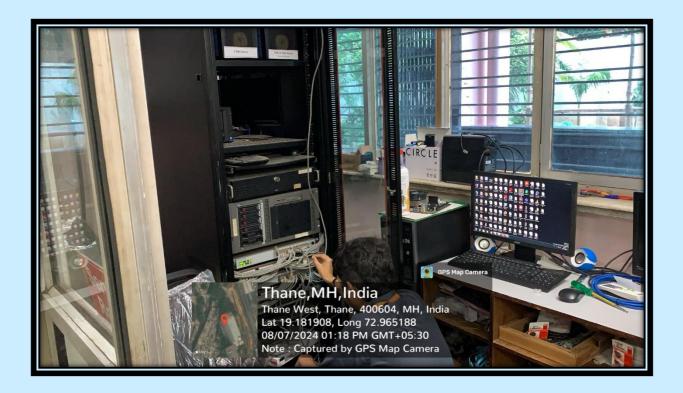

# Satish Pradhan Dnyanasadhana College, Thane

(Arts, Science and Commerce)
Re-Accredited "B+" Grade (CGPA 2.69) by NAAC, ISO 21001:2018 (Certified)

# 4.3.1 Institution frequently updates its IT facilities and provides sufficient bandwidth for internet connection.

Geo-Tagged Photos

ICT Enabled Classroom



#### ICT Enabled Classroom



## Knowledge Resource Centre



## IT Enabled Computer Laboratories





## WIFI Facility





#### Server Room





#### **CCTV Surveillance Enabled Campus**





#### ICT Enabled Audio Visual Room



#### WIFI and CCTV Surveillance Enabled A.V. Room



## WIFI and CCTV Surveillance Enabled A.V. Room



Fully Computerized Library with OPAC Facility