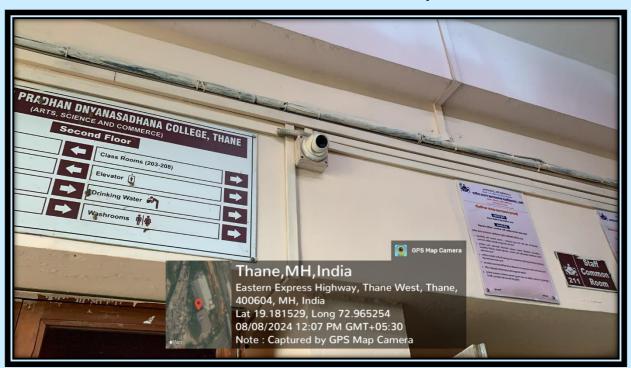

# Satish Pradhan Dnyanasadhana College, Thane

(Arts, Science and Commerce)
Re-Accredited "B+" Grade (CGPA 2.69) by NAAC, ISO 21001:2018 (Certified)

# 4.3.1 Institution frequently updates its IT facilities and provides sufficient bandwidth for internet connection.

Geo-Tagged Photos

ICT Enabled Classroom



#### ICT Enabled Classroom



## Knowledge Resource Centre



## IT Enabled Computer Laboratories





## WIFI Facility





#### Server Room





#### **CCTV Surveillance Enabled Campus**





#### ICT Enabled Audio Visual Room



#### WIFI and CCTV Surveillance Enabled A.V. Room



## WIFI and CCTV Surveillance Enabled A.V. Room



Fully Computerized Library with OPAC Facility